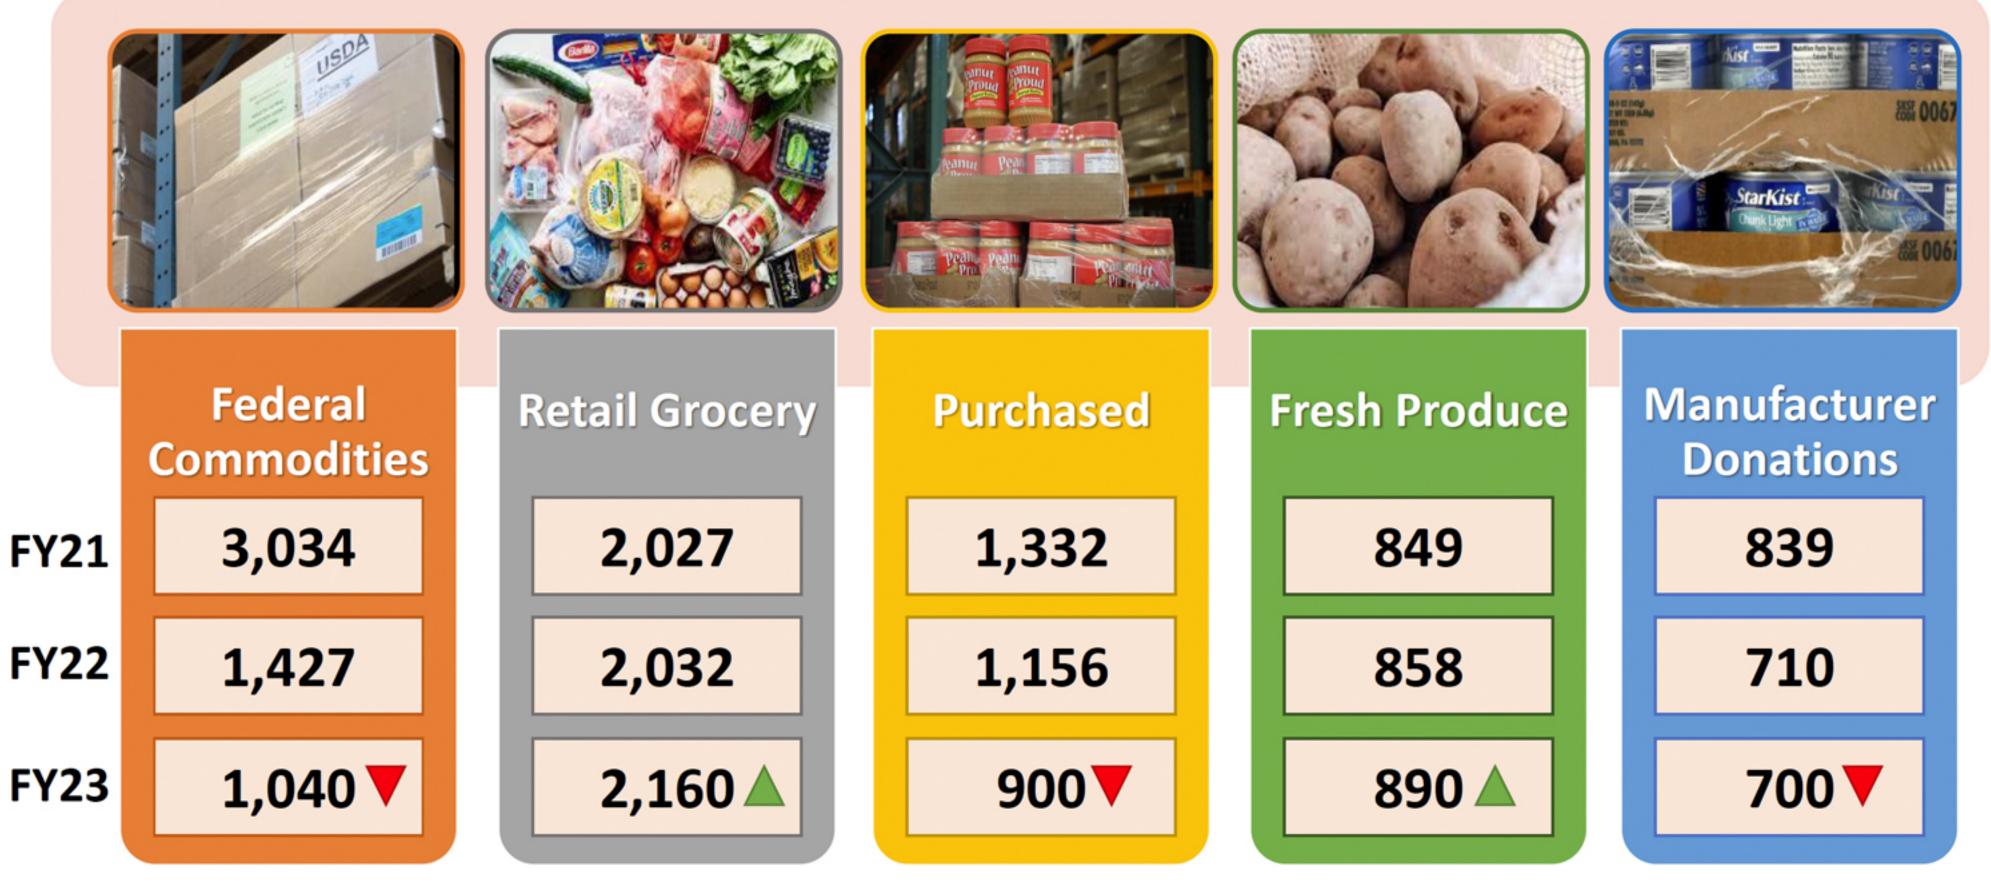

#### POUNDS DISTRIBUTED ACROSS NEBRASKA BY FOOD BANKS: COMMODITIES

#### POUNDS DISTRIBUTED ACROSS NEBRASKA BY FOOD BANKS: DONATED

#### POUNDS DISTRIBUTED ACROSS NEBRASKA BY FOOD BANKS: PURCHASED