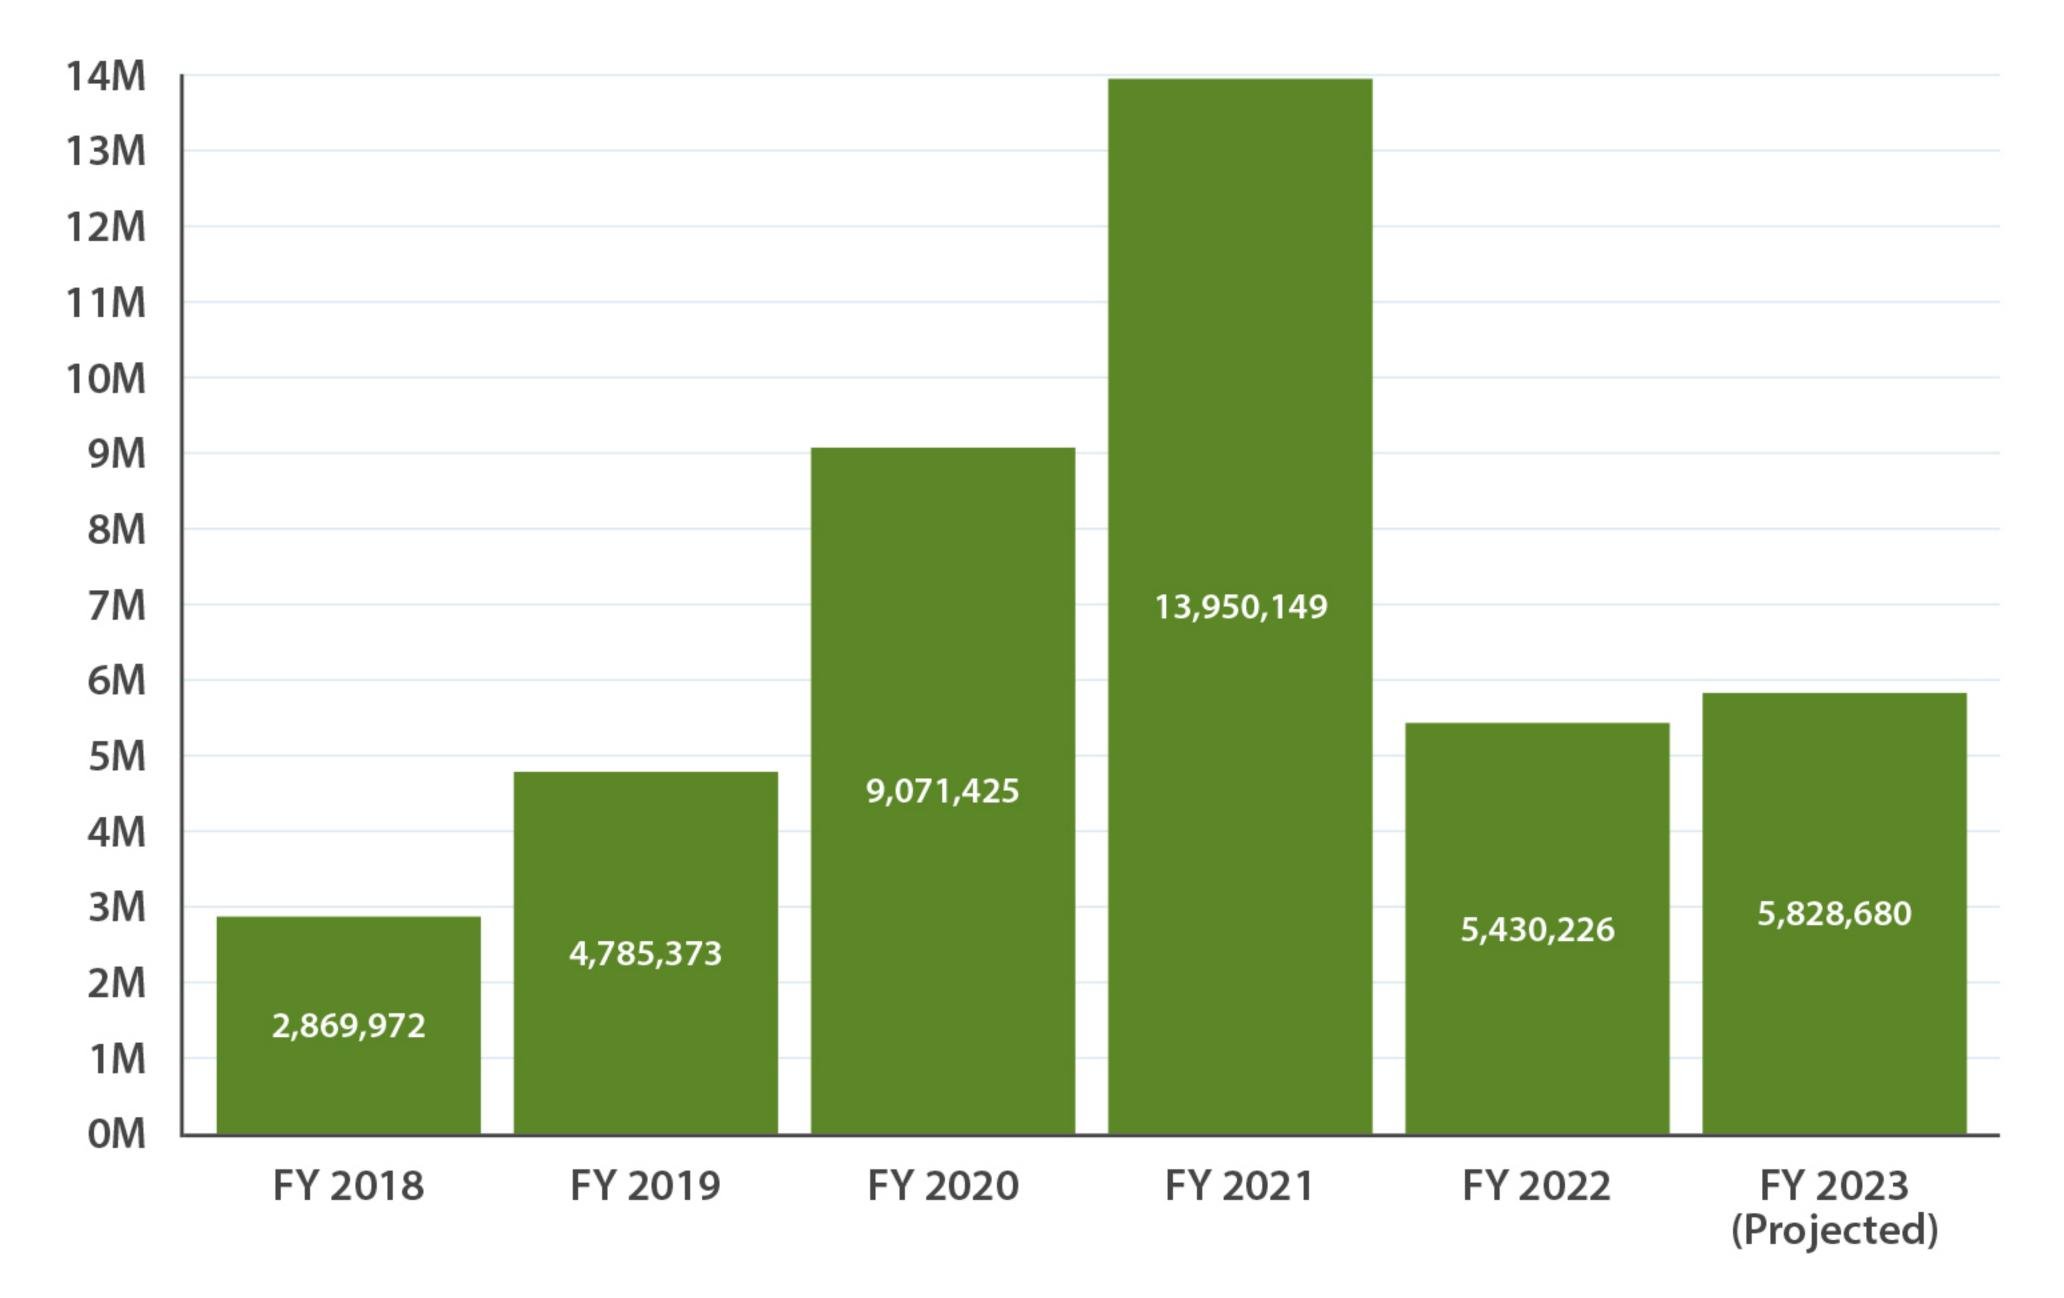

#### POUNDS DISTRIBUTED ACROSS NEBRASKA BY FOOD BANKS

|                                    | Commodities<br>13,950,149<br>29% |                                 |                                      |
|------------------------------------|----------------------------------|---------------------------------|--------------------------------------|
| odities                            | Donated<br>13,551,944<br>28%     | Commodities<br>5,430,226<br>16% | Commodities<br>5,828,680<br>16%      |
| 1,425<br>9%<br>ated<br>5,749<br>0% |                                  | Donated<br>16,829,556<br>51%    | Donated<br>18,269,804<br>50%         |
|                                    |                                  | Purchased<br>11,006,755<br>33%  | Purchased<br>12,366,073<br>34%       |
| %<br>2020<br>7,689                 | FY 2021<br>48,477,955            | FY 2022<br>33,266,537           | FY 2023<br>36,464,557<br>(Projected) |

#### POUNDS DISTRIBUTED ACROSS NEBRASKA BY FOOD BANKS: COMMODITIES