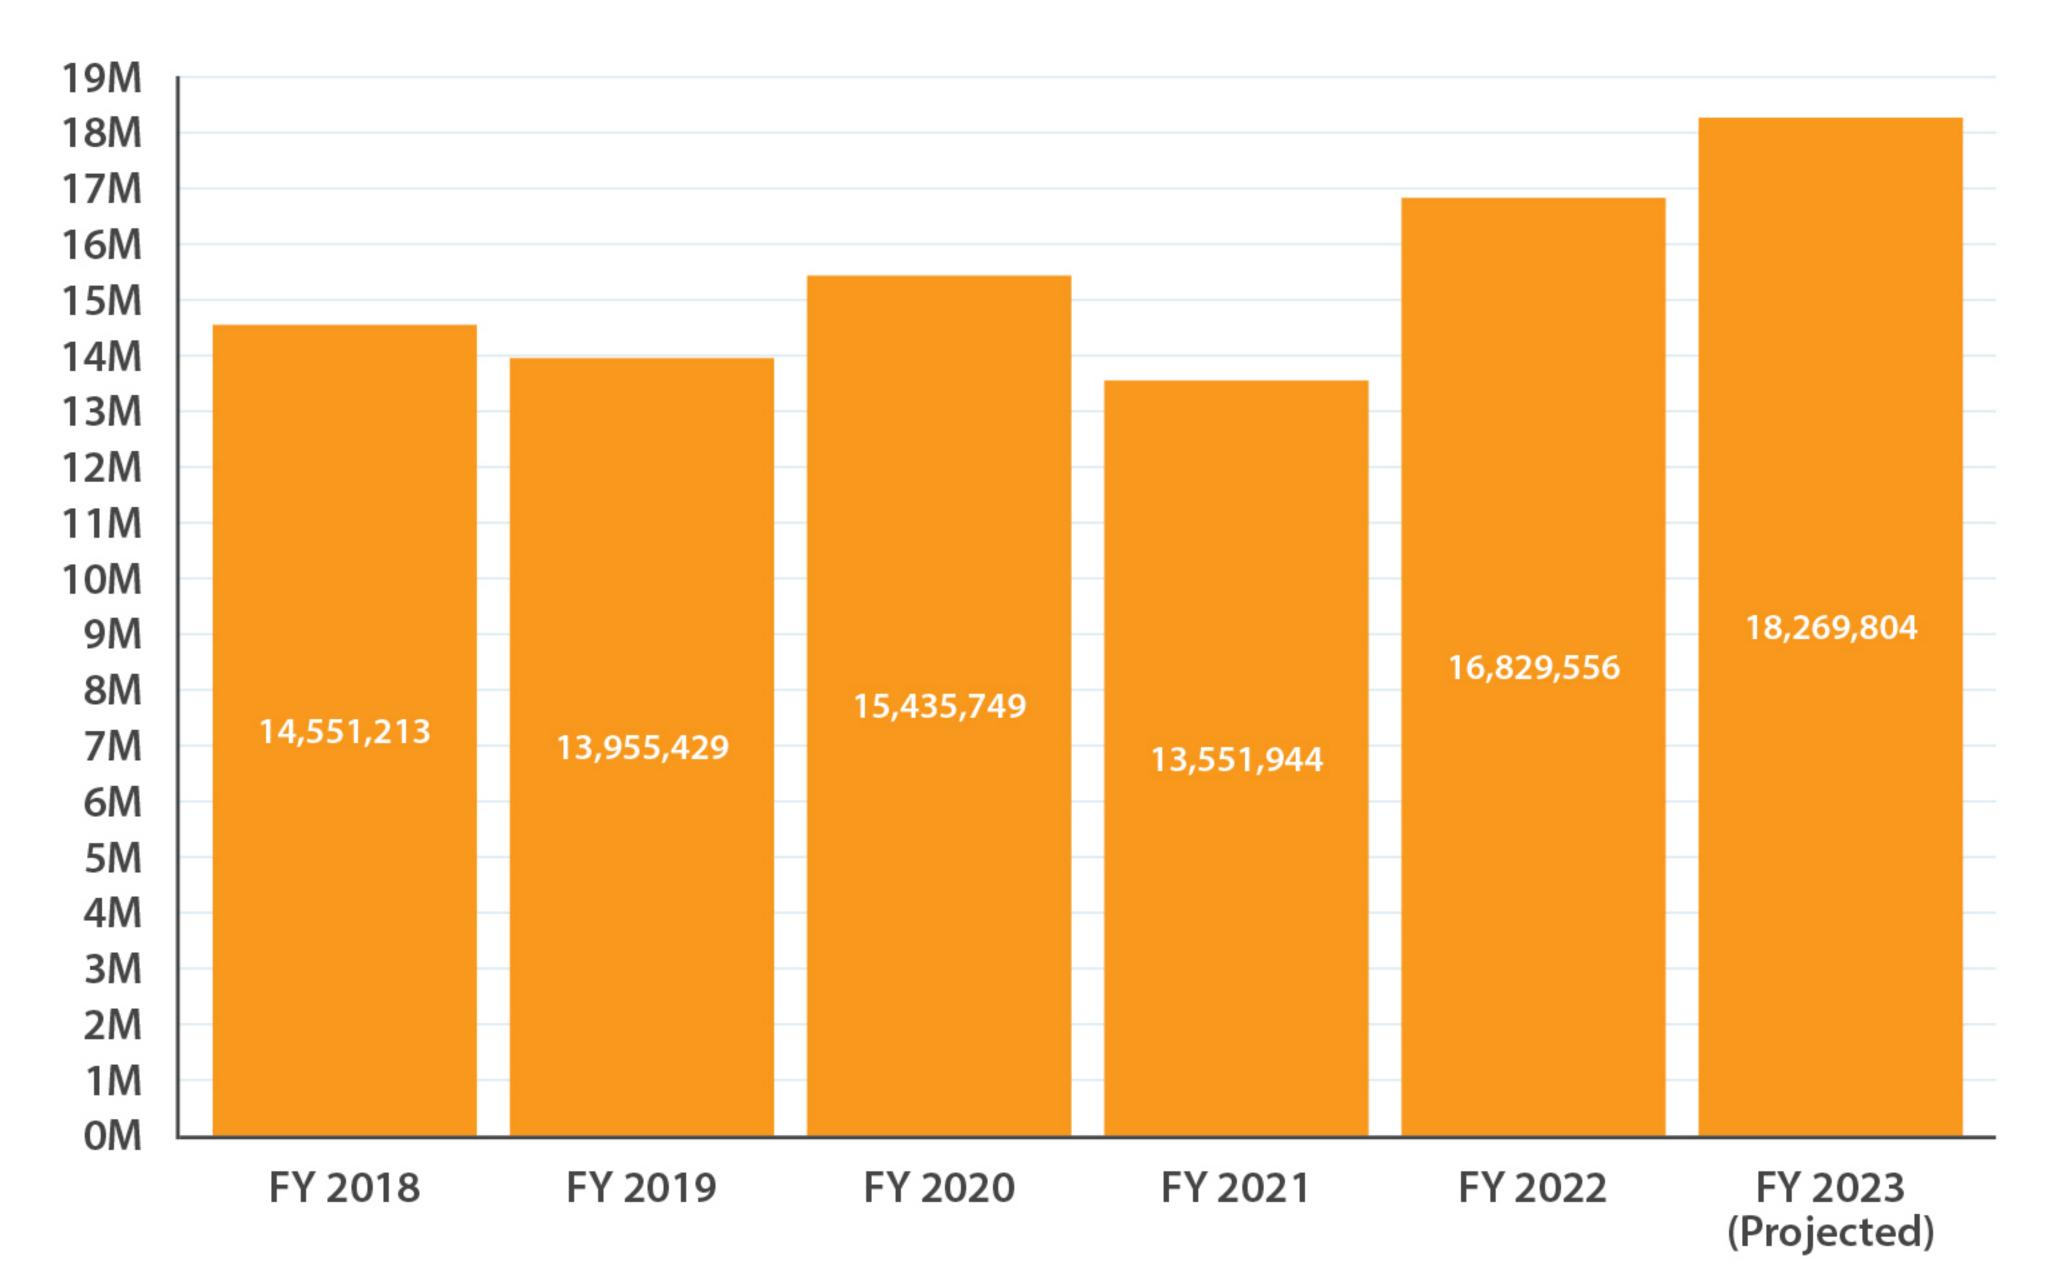

#### POUNDS DISTRIBUTED ACROSS NEBRASKA BY FOOD BANKS

|                                    | Commodities<br>13,950,149<br>29% |                                 |                                      |
|------------------------------------|----------------------------------|---------------------------------|--------------------------------------|
| odities                            | Donated<br>13,551,944<br>28%     | Commodities<br>5,430,226<br>16% | Commodities<br>5,828,680<br>16%      |
| 1,425<br>9%<br>ated<br>5,749<br>0% |                                  | Donated<br>16,829,556<br>51%    | Donated<br>18,269,804<br>50%         |
|                                    |                                  | Purchased<br>11,006,755<br>33%  | Purchased<br>12,366,073<br>34%       |
| %<br>2020<br>7,689                 | FY 2021<br>48,477,955            | FY 2022<br>33,266,537           | FY 2023<br>36,464,557<br>(Projected) |

#### POUNDS DISTRIBUTED ACROSS NEBRASKA BY FOOD BANKS: DONATED