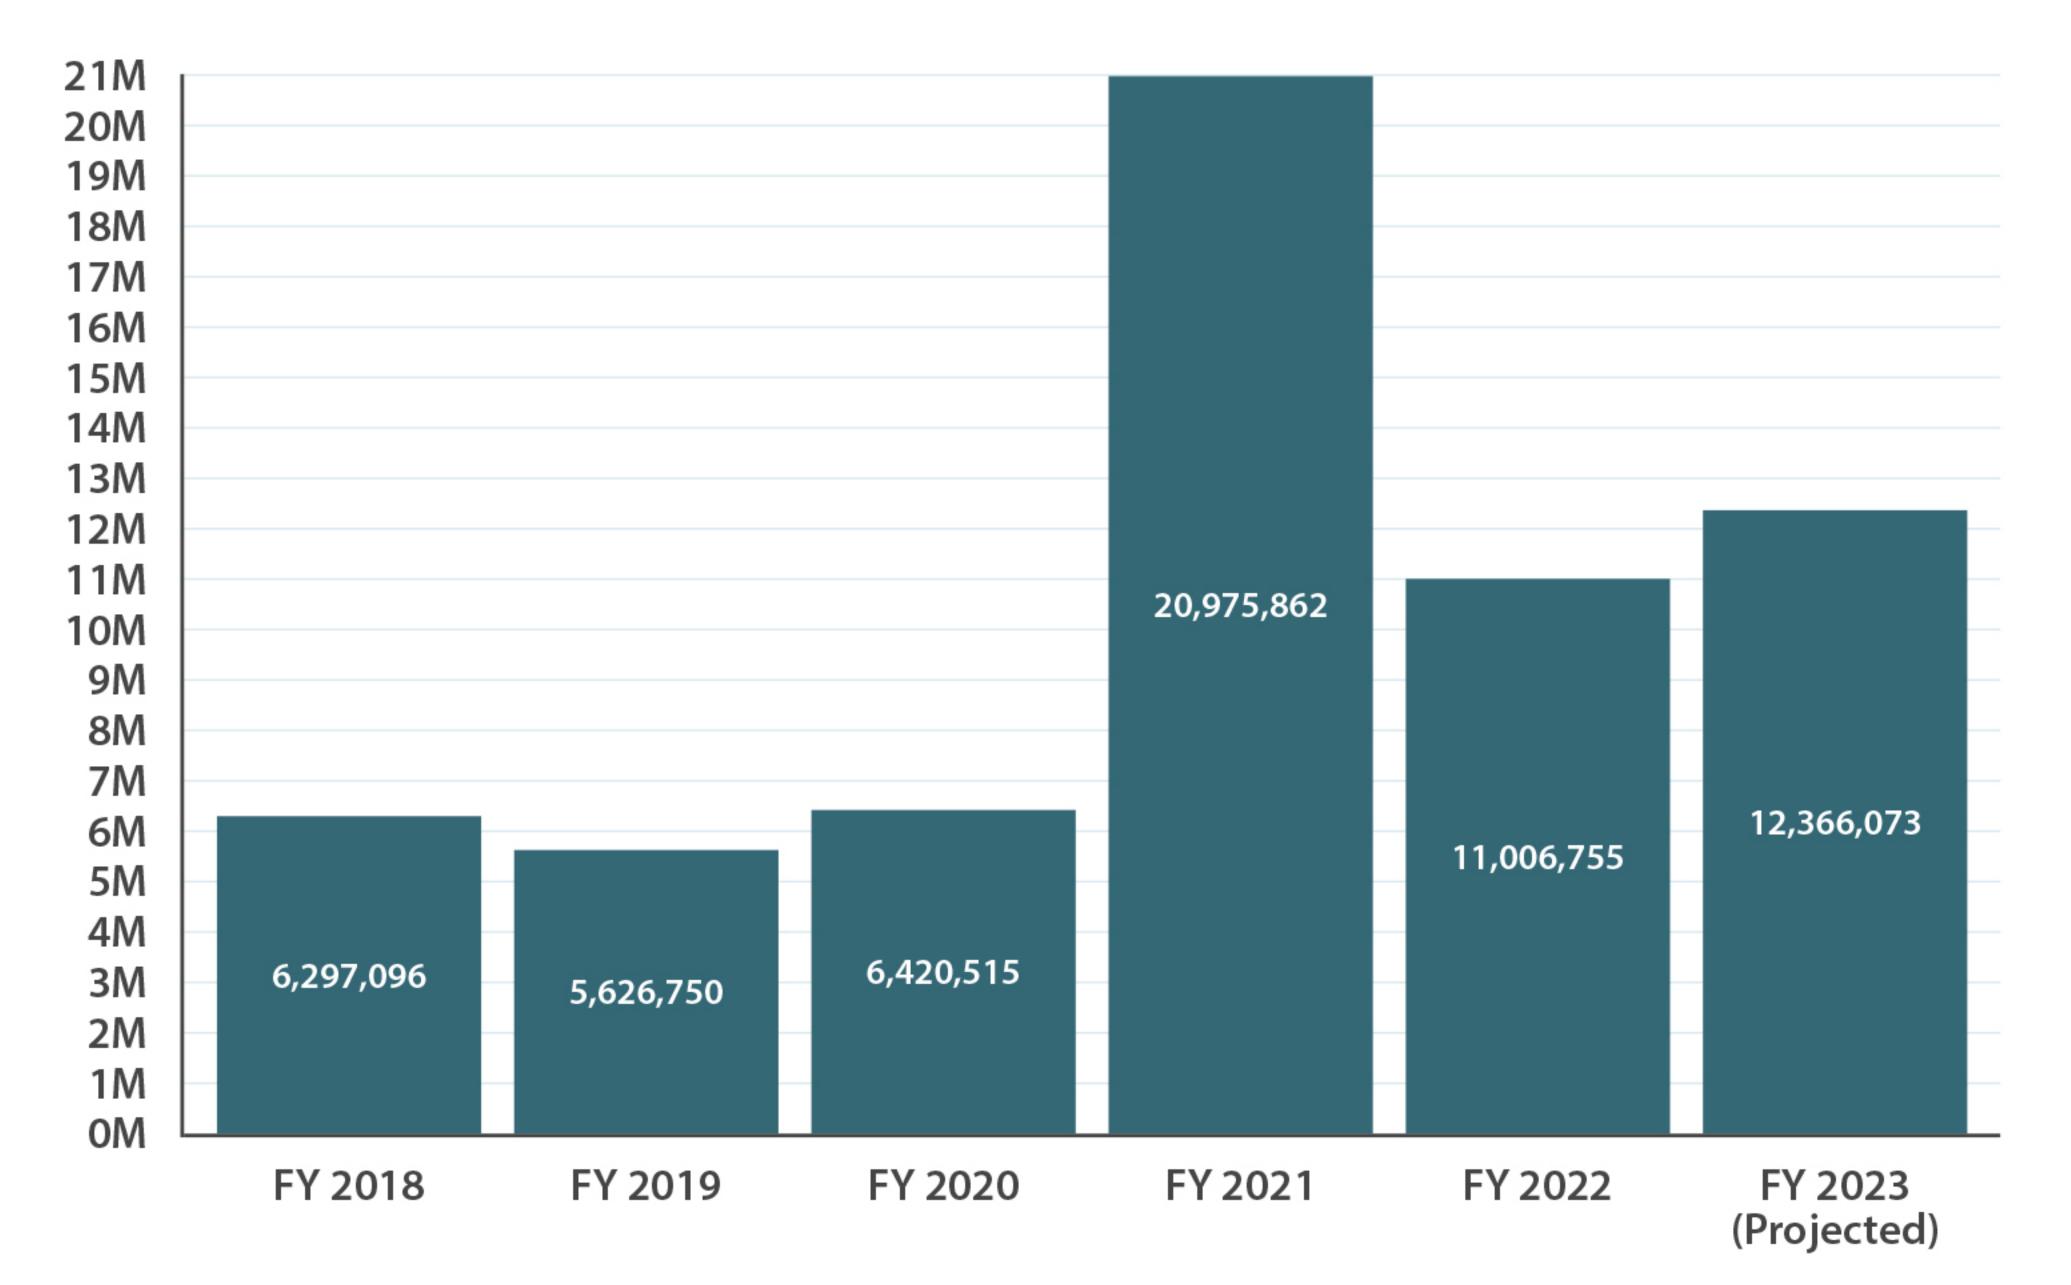

#### POUNDS DISTRIBUTED ACROSS NEBRASKA BY FOOD BANKS

|                                    | Commodities<br>13,950,149<br>29% |                                 |                                      |
|------------------------------------|----------------------------------|---------------------------------|--------------------------------------|
| odities                            | Donated<br>13,551,944<br>28%     | Commodities<br>5,430,226<br>16% | Commodities<br>5,828,680<br>16%      |
| 1,425<br>9%<br>ated<br>5,749<br>0% |                                  | Donated<br>16,829,556<br>51%    | Donated<br>18,269,804<br>50%         |
|                                    |                                  | Purchased<br>11,006,755<br>33%  | Purchased<br>12,366,073<br>34%       |
| %<br>2020<br>7,689                 | FY 2021<br>48,477,955            | FY 2022<br>33,266,537           | FY 2023<br>36,464,557<br>(Projected) |

#### POUNDS DISTRIBUTED ACROSS NEBRASKA BY FOOD BANKS: PURCHASED