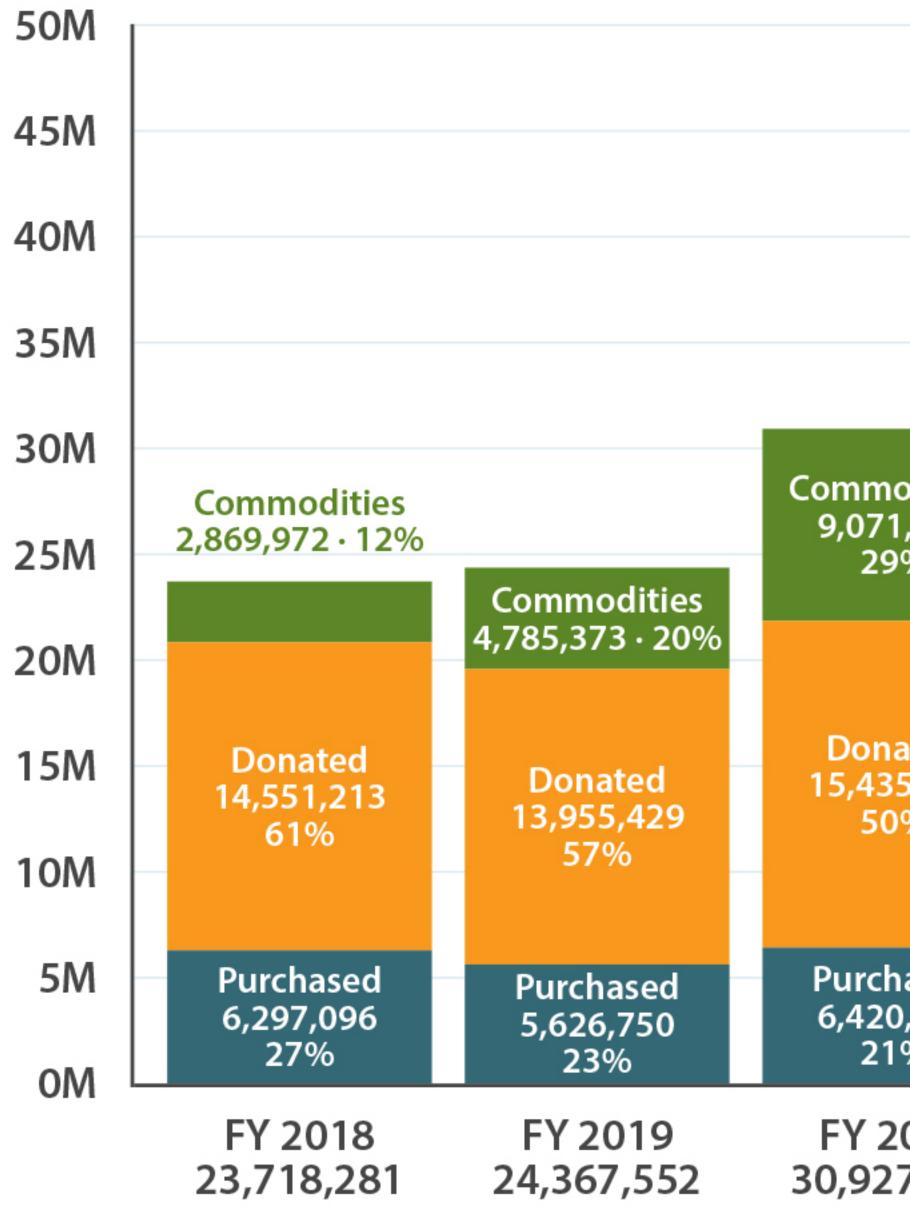

#### POUNDS DISTRIBUTED ACROSS NEBRASKA BY FOOD BANKS

|                                    | Commodities<br>13,950,149<br>29% |                                 |                                      |
|------------------------------------|----------------------------------|---------------------------------|--------------------------------------|
| odities                            | Donated<br>13,551,944<br>28%     | Commodities<br>5,430,226<br>16% | Commodities<br>5,828,680<br>16%      |
| 1,425<br>9%<br>ated<br>5,749<br>0% |                                  | Donated<br>16,829,556<br>51%    | Donated<br>18,269,804<br>50%         |
|                                    |                                  | Purchased<br>11,006,755<br>33%  | Purchased<br>12,366,073<br>34%       |
| %<br>2020<br>7,689                 | FY 2021<br>48,477,955            | FY 2022<br>33,266,537           | FY 2023<br>36,464,557<br>(Projected) |

#### POUNDS DISTRIBUTED ACROSS NEBRASKA BY FOOD BANKS: COMMODITIES