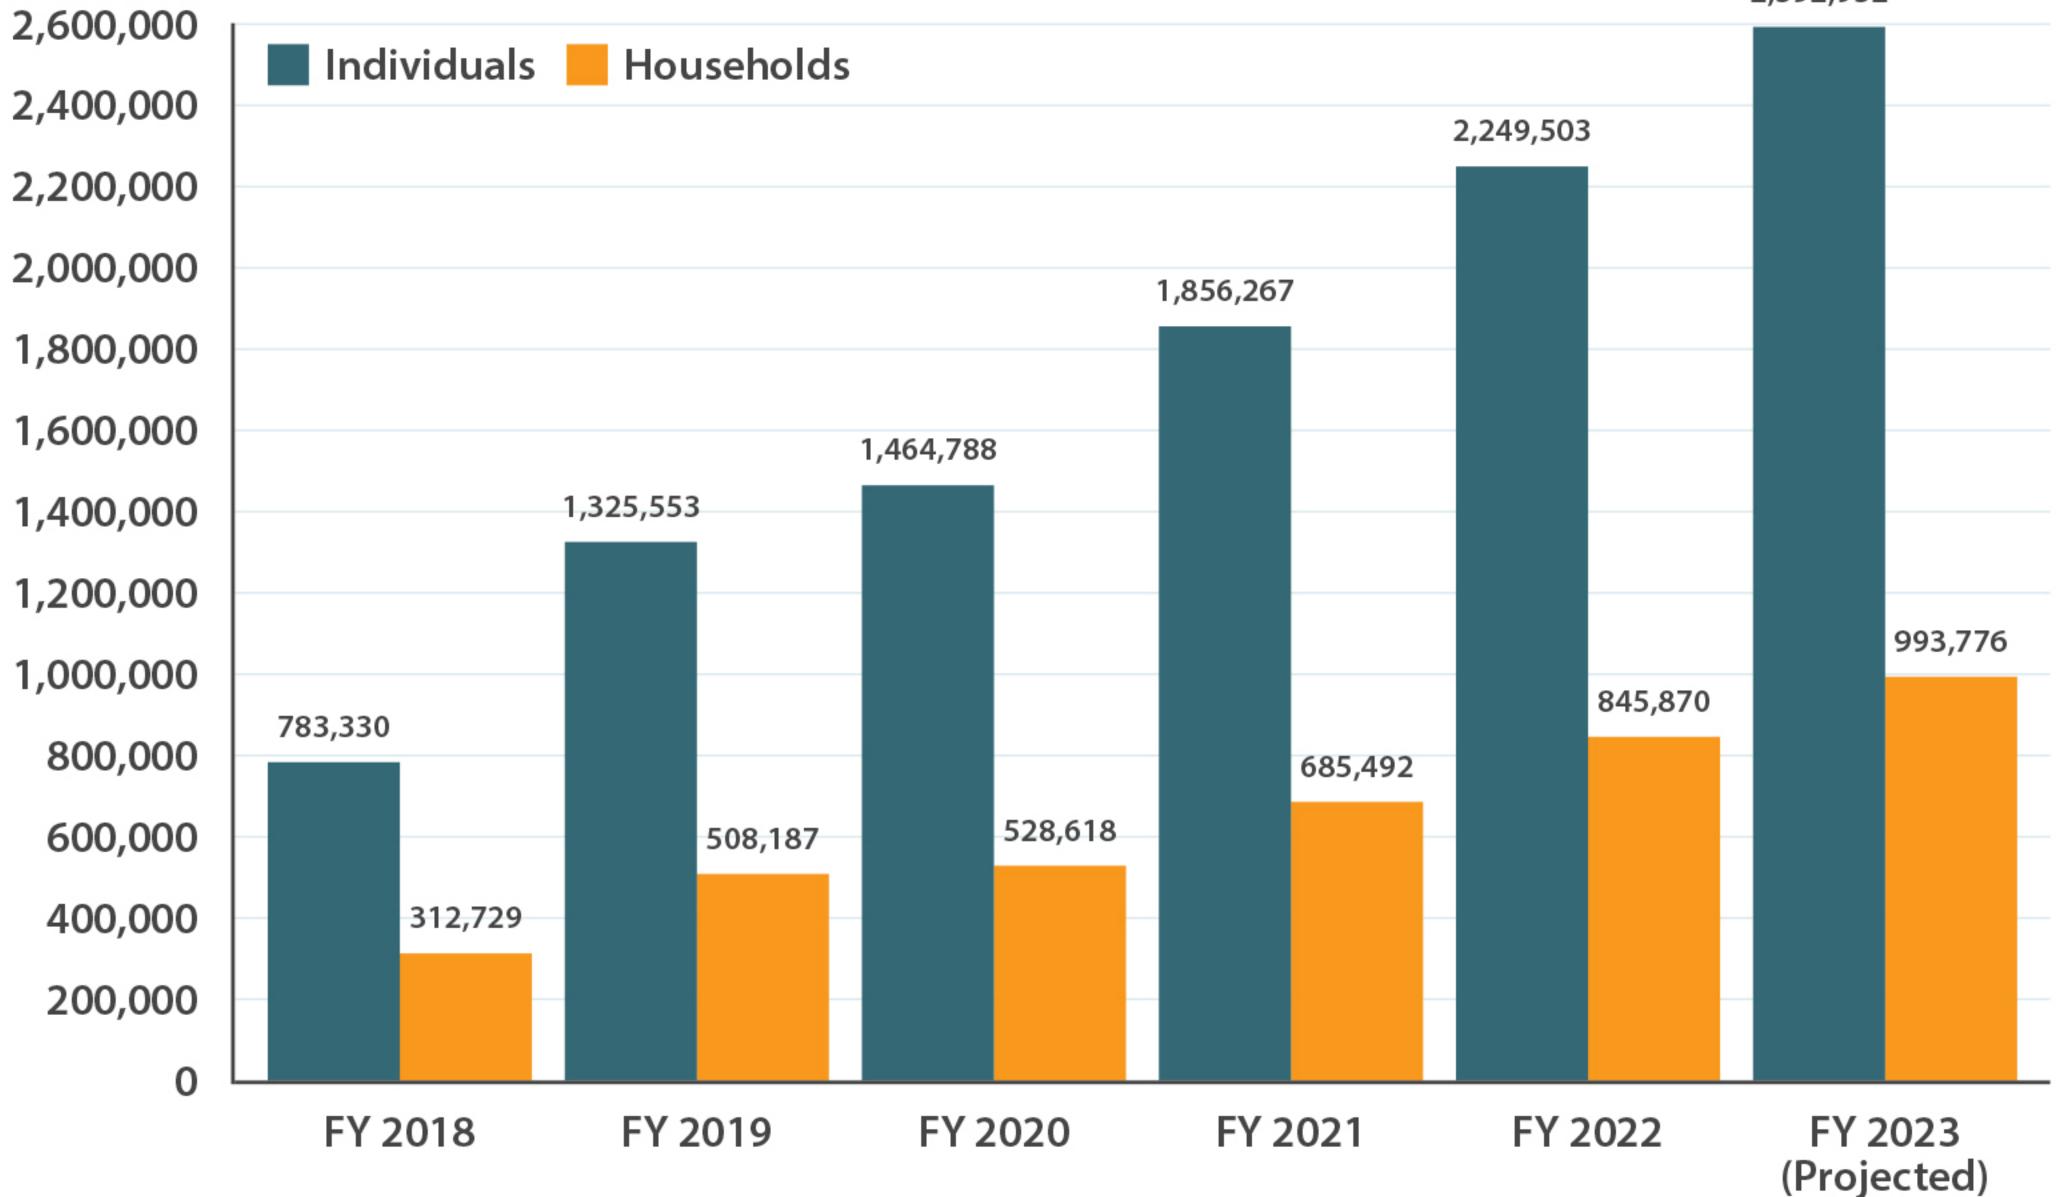

# HEALTHY FAMILIES, STRONG COMMUNITIES

Food Security Across Nebraska: Stakeholders, Innovations and Opportunities for Action





# FOR THE HEARTLAND FOR THE HEARTLAND **OF LINCOLN**



## FOOD BANK SERVICE AREA MAP





Food Bank for the Heartland - Omaha, NE

Food Bank of Lincoln - Lincoln, NE



#### Nebraska and Iowa Counties Served by **FOODBANK and Our Partners**



3

#### Feeding America Network – State of Food





In Millions of Pounds



### INDIVIDUALS & HOUSEHOLDS SERVED IN NEBRASKA BY FOOD BANKS



2,592,952

#### POUNDS DISTRIBUTED ACROSS NEBRASKA BY FOOD BANKS



|                                    | Commodities<br>13,950,149<br>29% |                                 |                                      |
|------------------------------------|----------------------------------|---------------------------------|--------------------------------------|
| odities                            | Donated<br>13,551,944<br>28%     | Commodities<br>5,430,226<br>16% | Commodities<br>5,828,680<br>16%      |
| 1,425<br>9%<br>ated<br>5,749<br>0% |                                  | Donated<br>16,829,556<br>51%    | Donated<br>18,269,804<br>50%         |
|                                    |                                  | Purchased<br>11,006,755<br>33%  | Purchased<br>12,366,073<br>34%